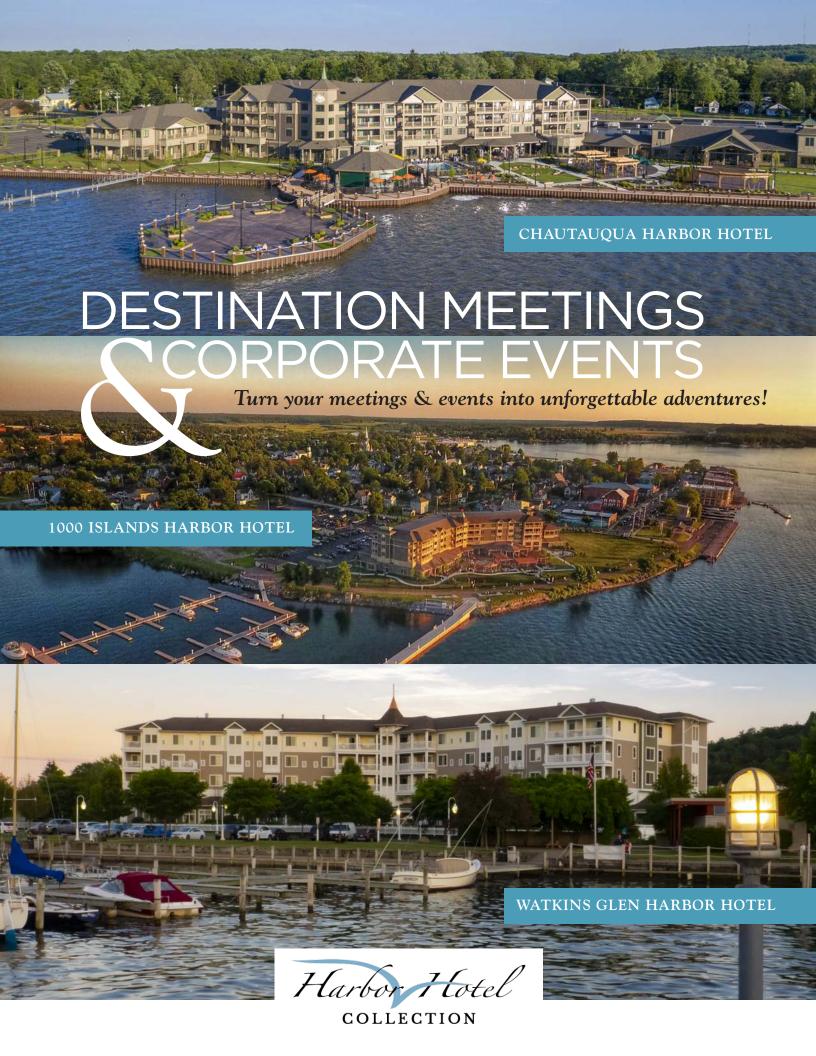

### CHAUTAUQUA HARBOR HOTEL

Chautauqua Harbor Hotel offers world-class conference facilities on the shores of Chautauqua Lake in Celoron, NY. Private meeting venues are bathed in natural light and seamlessly blend with the hotel's magnificent grounds. A lakeside Carousel Bar and Sunset Island offer unparalleled settings for receptions.

### 1000 ISLANDS HARBOR HOTEL

Idyllically set on the banks of the St. Lawrence River in Clayton, NY, 1000 Islands Harbor Hotel brings a new standard of luxury to an area awash in history and natural beauty. Groups enjoy thoughtfully designed meeting space including an elegant ballroom and spacious lawn for tented events.

### WATKINS GLEN HARBOR HOTEL

In Watkins Glen, NY, on the shores of Seneca Lake in the heart of Finger Lakes Wine Country, Watkins Glen Harbor Hotel offers elegantly appointed private venues for meetings and corporate retreats. An inviting landscaped patio with fire pits offers a fun option for outdoor gatherings.